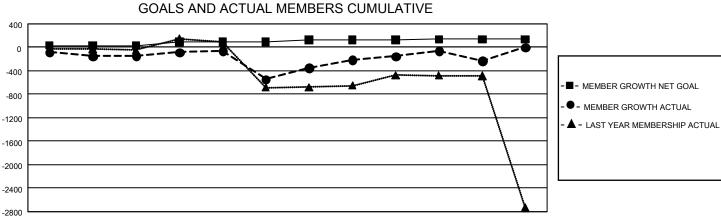

## GAT MONTHLY MEMBERSHIP PROGRESS REPORT

GMT Constitutional Area 6 - S, Group B

REPORT DOES NOT INCLUDE CLUBS IN UNDISTRICTED AREAS.

| Clubs                 |               |           |               | Members               |                         |                         |                                                    |
|-----------------------|---------------|-----------|---------------|-----------------------|-------------------------|-------------------------|----------------------------------------------------|
| RESULTS FOR 2023-2024 |               |           |               | RESULTS FOR 2023-2024 |                         |                         |                                                    |
| QUARTER               | NEW CLUB GOAL | NEW CLUBS | DROPPED CLUBS | QUARTER               | MBER GROWTH NET<br>GOAL | MEMBER GROWTH<br>ACTUAL | DROPPED MEMBERS<br>ACTUAL (including<br>transfers) |
| JULY/AUG/SEPT         | - 0           | 3         | 13            | JULY/AUG/SEPT         | 30                      | 406                     | 458                                                |
| OCT/NOV/DEC           | 6             | 2         | 26            | OCT/NOV/DEC           | 60                      | 424                     | 715                                                |
| JAN/FEB/MAR           | 6             | 11        | 4             | JAN/FEB/MAR           | 35                      | 731                     | 180                                                |
| APR/MAY/JUNE          | 0             | 2         | 2             | APR/MAY/JUNE          | 15                      | 256                     | 276                                                |