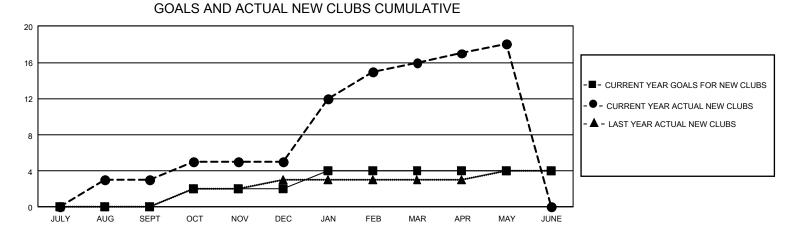

## GAT MONTHLY MEMBERSHIP PROGRESS REPORT

GMT Constitutional Area 6 - S, Group B

REPORT DOES NOT INCLUDE CLUBS IN UNDISTRICTED AREAS.

| Clubs                 |               |           |               | Members               |                         |                         |                                                    |
|-----------------------|---------------|-----------|---------------|-----------------------|-------------------------|-------------------------|----------------------------------------------------|
| RESULTS FOR 2023-2024 |               |           |               | RESULTS FOR 2023-2024 |                         |                         |                                                    |
| QUARTER               | NEW CLUB GOAL | NEW CLUBS | DROPPED CLUBS | QUARTER               | MBER GROWTH NET<br>GOAL | MEMBER GROWTH<br>ACTUAL | DROPPED MEMBERS<br>ACTUAL (including<br>transfers) |
| JULY/AUG/SEPT         | - 0           | 3         | 13            | JULY/AUG/SEPT         | 30                      | 406                     | 458                                                |
| OCT/NOV/DEC           | 6             | 2         | 26            | OCT/NOV/DEC           | 60                      | 424                     | 715                                                |
| JAN/FEB/MAR           | 6             | 11        | 4             | JAN/FEB/MAR           | 35                      | 731                     | 180                                                |
| APR/MAY/JUNE          | 0             | 2         | 2             | APR/MAY/JUNE          | 15                      | 256                     | 276                                                |